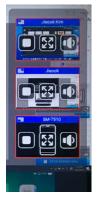

# **COLLABORATIVE SESSIONS**

Work together in teams with ease by casting side-by-side simultaneously. Up to four presenters may share content at the same time with auto-adjusting screen layout.

# KD-BYOD4K

**4K KDPlay Wireless Presentation Gateway for PC, Mac, iOS, Android and Chrome OS devices.** Screen Mirroring via LAN or WiFi with built-in Antenna. Full & Multi-Presenter Viewing Modes.

- > Simultaneous Secure Dual LAN: Connect KD-BYOD4K to your Public and Private networks for ease of guest access without compromising security
- > WiFi Direct or LAN Connection: May act as the wireless access point, or may be accessed by devices via the connected network
- > **Extended Monitor**: Feature enables dual display setups such as video conference and presentation content view on side-by-side panels
- > Customizable Home Screen: Logo or desired image may be loaded to show signage and branding when not casting
- **Content Preview**: Collapsible dock on side of display provides preview thumbnail and name of devices casting via KDPlay app
- Touch Screen / Mouse Forwarding: Connect touchscreen or mouse USB to unit to point and click on casted device
- > **Web GUI Administration**: Admin staff can access unit setup, moderator, and security tools on web browser