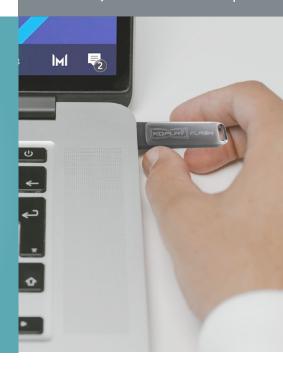

#### KDPlay<sup>™</sup> Auto-Launch Flash

Plug into Windows or Mac computers to auto launch KDPlay™ software. No installation required!

# EASY AND INTUITIVE CASTING

Windows PCs or Macs: Quick Launch with included Auto-Launch USB stick, or with fast KDPlay™ software download

**Android Devices**: KDPlay<sup>™</sup> App from Google Play store