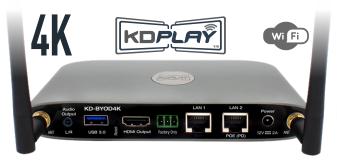

# KD-BYOD4K

**4K KDPlay Wireless Presentation Gateway for PC, Mac, iOS, Android and Chrome OS devices.** Screen Mirroring via LAN or WiFi with built-in Antenna. Full & Multi-Presenter Viewing Modes.

- > Simultaneous Secure Dual LAN: Connect KD-BYOD4K to your Public and Private networks for ease of guest access without compromising security
- > WiFi Direct or LAN Connection: May act as the wireless access point, or may be accessed by devices via the connected network
- > **Extended Monitor**: Feature enables dual display setups such as video conference and presentation content view on side-by-side panels
- > Customizable Home Screen: Logo or desired image may be loaded to show signage and branding when not casting
- **Content Preview**: Collapsible dock on side of display provides preview thumbnail and name of devices casting via KDPlay app
- Touch Screen / Mouse Forwarding: Connect touchscreen or mouse USB to unit to point and click on casted device
- > **Web GUI Administration**: Admin staff can access unit setup, moderator, and security tools on web browser

KD-BYOD4K delivers glitch-free video up to 4K thanks to internal video optimization.