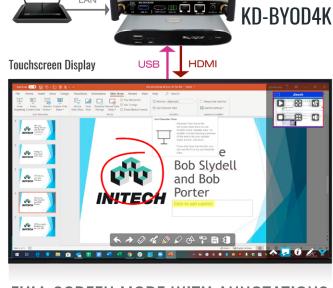

# INTERACTIVE REAL-TIME SCREENS

Engaging brainstorming sessions are simplified by easy screen overlay of markup tools. Session content is effortlessly retrieved for distribution to your team.

**FULL SCREEN MODE WITH ANNOTATIONS** 

# KD-BYOD4K

**4K KDPlay Wireless Presentation Gateway for PC, Mac, iOS, Android and Chrome OS devices.** Screen Mirroring via LAN or WiFi with built-in Antenna. Full & Multi-Presenter Viewing Modes.

- > Simultaneous Secure Dual LAN: Connect KD-BYOD4K to your Public and Private networks for ease of guest access without compromising security
- > WiFi Direct or LAN Connection: May act as the wireless access point, or may be accessed by devices via the connected network
- > **Extended Monitor**: Feature enables dual display setups such as video conference and presentation content view on side-by-side panels
- > Customizable Home Screen: Logo or desired image may be loaded to show signage and branding when not casting
- **Content Preview**: Collapsible dock on side of display provides preview thumbnail and name of devices casting via KDPlay app
- Touch Screen / Mouse Forwarding: Connect touchscreen or mouse USB to unit to point and click on casted device
- > **Web GUI Administration**: Admin staff can access unit setup, moderator, and security tools on web browser