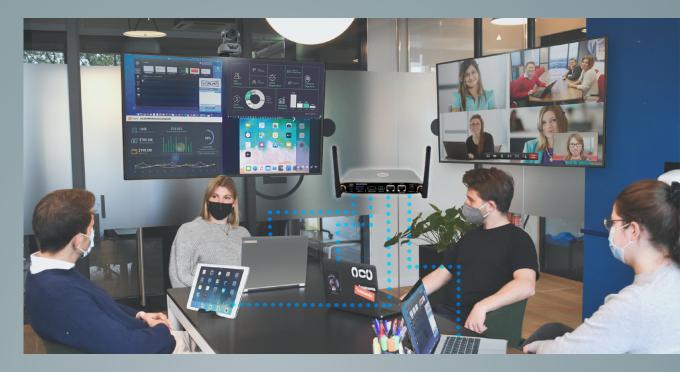

# WIRELESS PRESENTATION

Perfect for conference, board and training rooms, huddle and event spaces, organizational keynotes, and more. Use the KDPlay™ app, iOS Screen Mirroring, or Chromecast to easily choose KD-BYOD4K WiFi connected screens for sharing.

# **COLLABORATIVE SESSIONS**

Work together in teams with ease by casting side-by-side simultaneously. Up to four presenters may share content at the same time with auto-adjusting screen layout.

# KD-BYOD4K

**4K KDPlay Wireless Presentation Gateway for PC, Mac, iOS, Android and Chrome OS devices.** Screen Mirroring via LAN or WiFi with built-in Antenna. Full & Multi-Presenter Viewing Modes.

- > Simultaneous Secure Dual LAN: Connect KD-BYOD4K to your Public and Private networks for ease of guest access without compromising security
- > WiFi Direct or LAN Connection: May act as the wireless access point, or may be accessed by devices via the connected network
- > **Extended Monitor**: Feature enables dual display setups such as video conference and presentation content view on side-by-side panels
- > Customizable Home Screen: Logo or desired image may be loaded to show signage and branding when not casting
- **Content Preview**: Collapsible dock on side of display provides preview thumbnail and name of devices casting via KDPlay app
- Touch Screen / Mouse Forwarding: Connect touchscreen or mouse USB to unit to point and click on casted device
- > **Web GUI Administration**: Admin staff can access unit setup, moderator, and security tools on web browser