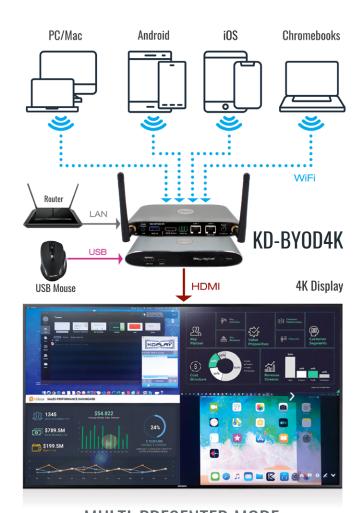

# ALL DEVICES WELCOME: WINDOWS, MAC, CHROME OS, iOS & ANDROID™

KD-BYOD4K unifies all five major platforms, so your dedicated and freelance staff, vendors, and guests are all able to use their devices to share content

# **COLLABORATIVE SESSIONS**

Work together in teams with ease by casting side-by-side simultaneously. Up to four presenters may share content at the same time with auto-adjusting screen layout.

# EASY AND INTUITIVE CASTING

Windows PCs or Macs: Quick Launch with included Auto-Launch USB stick, or with fast KDPlay™ software download

**Android Devices**: KDPlay<sup>™</sup> App from Google Play store

iPad / iPhone: Built-in Screen Mirroring in iOS

Chromebooks: Built-in Chromecast functionality

i0S

Chromebooks

Android

PC/Mac

WiFi

MULTI-PRESENTER MODE

# KD-BYOD4K

**4K KDPlay Wireless Presentation Gateway for PC, Mac, iOS, Android and Chrome OS devices.** Screen Mirroring via LAN or WiFi with built-in Antenna. Full & Multi-Presenter Viewing Modes.

- > Simultaneous Secure Dual LAN: Connect KD-BYOD4K to your Public and Private networks for ease of guest access without compromising security
- > WiFi Direct or LAN Connection: May act as the wireless access point, or may be accessed by devices via the connected network
- > **Extended Monitor**: Feature enables dual display setups such as video conference and presentation content view on side-by-side panels
- > Customizable Home Screen: Logo or desired image may be loaded to show signage and branding when not casting
- **Content Preview**: Collapsible dock on side of display provides preview thumbnail and name of devices casting via KDPlay app
- Touch Screen / Mouse Forwarding: Connect touchscreen or mouse USB to unit to point and click on casted device
- > **Web GUI Administration**: Admin staff can access unit setup, moderator, and security tools on web browser