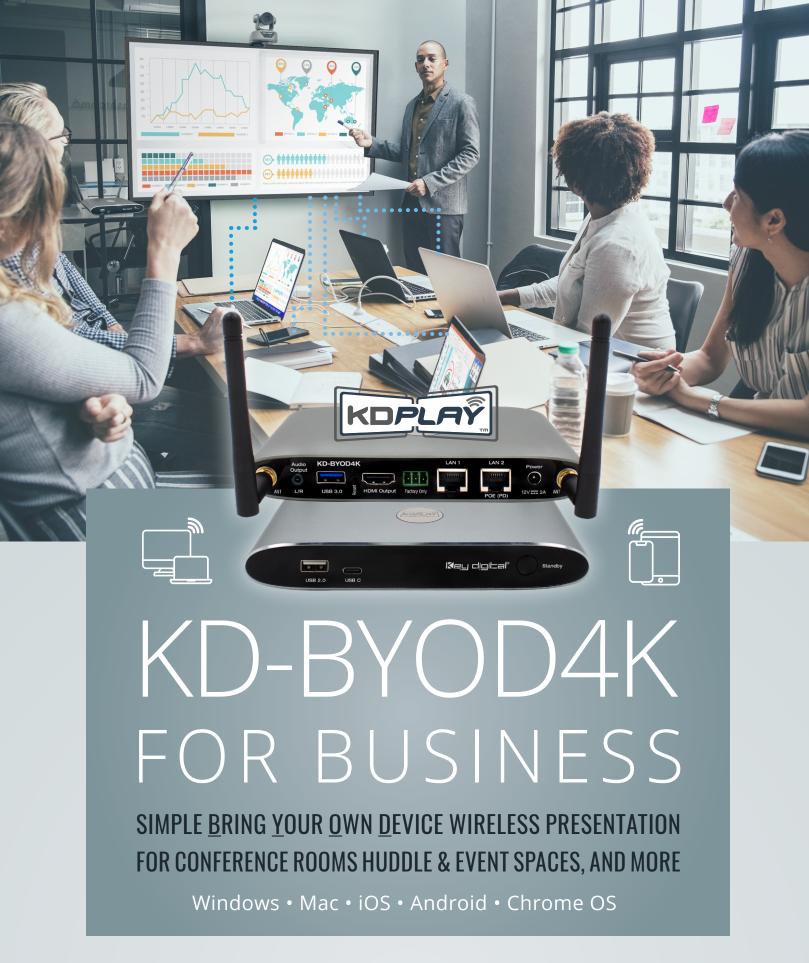

# ALL DEVICES WELCOME: WINDOWS, MAC, CHROME OS, iOS & ANDROID™

KD-BYOD4K unifies all five major platforms, so your dedicated and freelance staff, vendors, and guests are all able to use their devices to share content

# WIRELESS PRESENTATION

Perfect for conference, board and training rooms, huddle and event spaces, organizational keynotes, and more. Use the KDPlay™ app, iOS Screen Mirroring, or Chromecast to easily choose KD-BYOD4K WiFi connected screens for sharing.

# KD-BYOD4K

**4K KDPlay Wireless Presentation Gateway for PC, Mac, iOS, Android and Chrome OS devices.** Screen Mirroring via LAN or WiFi with built-in Antenna. Full & Multi-Presenter Viewing Modes.

- > Simultaneous Secure Dual LAN: Connect KD-BYOD4K to your Public and Private networks for ease of guest access without compromising security
- > WiFi Direct or LAN Connection: May act as the wireless access point, or may be accessed by devices via the connected network
- > **Extended Monitor**: Feature enables dual display setups such as video conference and presentation content view on side-by-side panels
- > Customizable Home Screen: Logo or desired image may be loaded to show signage and branding when not casting
- **Content Preview**: Collapsible dock on side of display provides preview thumbnail and name of devices casting via KDPlay app
- Touch Screen / Mouse Forwarding: Connect touchscreen or mouse USB to unit to point and click on casted device
- > **Web GUI Administration**: Admin staff can access unit setup, moderator, and security tools on web browser