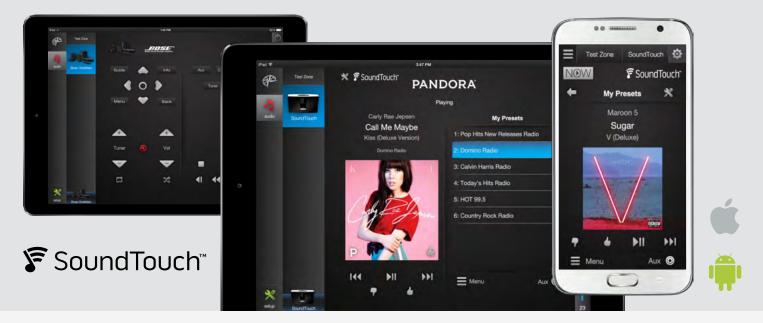

Compass Control® now offers integrators a plug-and-play solution with a BOSE® SoundTouch™ module consisting of a bi-directional driver and a pre-configured GUI template. This module will provide customers with easy access to music playback controls and SoundTouch presets all in one elegant interface. Using the Compass Control® app, BOSE® users have access to key features and incredible sound quality they enjoy from their BOSE® SoundTouch™ devices, while having access to an integrated control system with additional video, climate, security, and automation controls.

## Module Features:

- > Select Music from the six programmable presets
- > Now Playing information with album art
- Access to system settings, such as Bass level control
- > Audio Playback Controls
- > IP Control