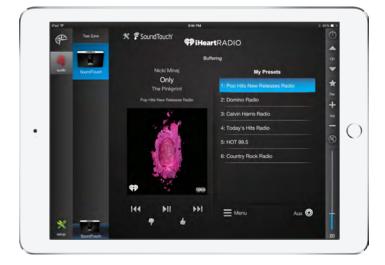

Compass Control® now offers integrators a plug-and-play solution with a BOSE® SoundTouch™ module consisting of a bi-directional driver and a pre-configured GUI template. This module will provide customers with easy access to music playback controls and SoundTouch presets all in one elegant interface. Using the Compass Control® app, BOSE® users have access to key features and incredible sound quality they enjoy from their BOSE® SoundTouch™ devices, while having access to an integrated control system with additional video, climate, security, and automation controls.

## Module Features:

- > Select Music from the six programmable presets
- > Now Playing information with album art
- Access to system settings, such as Bass level control
- > Audio Playback Controls
- > IP Control