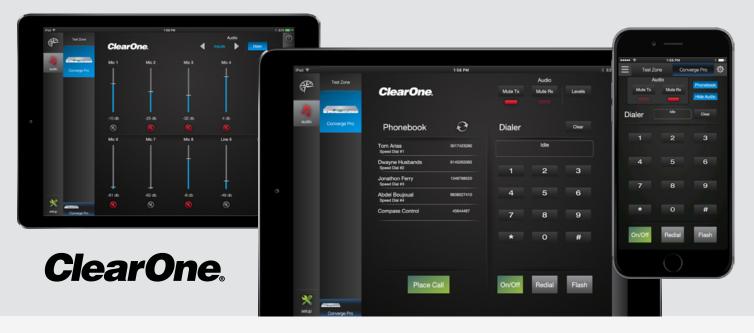

## ClearOne® ConvergePro 880 Module Available on Compass Control® Pro

**ClearOne** ConvergePro 880T Audio Conferencing/DSP is now integrated with the Compass Control® Pro System, the first fully integrated major control system built from the ground up to use iOS devices – as its backbone.

Key Digital® has developed a driver and a pre-configured GUI template for the Compass Control® Pro system to interface with ClearOne ConvergePro 880T. Compass Control® Pro system provides Converge Pro 880T users with audio conferencing and DSP controls an elegant interface, while having an integrated control system under their fingertips with additional video, lighting, climate, security, and automation controls.

## Module Features:

Audio Conferencing:

- > Dialing, Keypad, Calling Features
- > Phonebook Access for Quick Dialing

Audio Controls:

- > Input Gain and Mute
- > Output Gain and Mute
- > Mixer Crosspoints

Compass Control is a registered trademark of Key Digital.