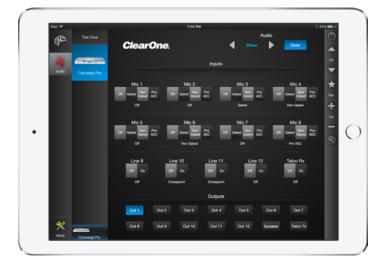

## Module Features:

Audio Conferencing:

- > Dialing, Keypad, Calling Features
- > Phonebook Access for Quick Dialing

Audio Controls:

- > Input Gain and Mute
- > Output Gain and Mute
- > Mixer Crosspoints

Compass Control is a registered trademark of Key Digital.