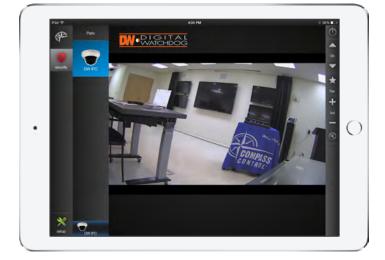

## **Digital Watchdog** Module Now Available on the Compass Control®

DIGITAL WATCHDOG

Digital Watchdog IP Cameras are now compatible with the Compass Control<sup>®</sup> System, the first fully integrated major control system built from the ground up to use iOS & Android devices – as its backbone.

Key Digital has developed a driver and a pre-configured GUI template for their Compass Control® system to interface with all Digital Watchdog IP cameras. Compass Control® users will have access to complete video surveillance IP cameras through their Compass Control® app. The module will provide iOS or Android devices with access to live camera streams, audio, and playback controls, while having access to a fully integrated control system with additional video, lighting, climate, shades, and automation controls.

## Module Features:

- > Live stream from all DW IP Cameras
- > Playback control
- > Audio available depending on device model

Compass Control is a registered trademark of Key Digital.

Key Digital is not affiliated, associated, authorized, endorsed by, or in any way officially connected with Digital Watchdog.