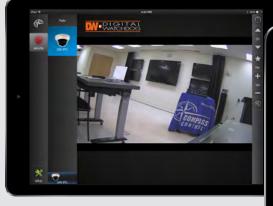

## **Digital Watchdog** Module Now Available on the Compass Control®

DIGITAL WATCHDOG

Digital Watchdog IP Cameras are now compatible with the Compass Control<sup>®</sup> System, the first fully integrated major control system built from the ground up to use iOS & Android devices – as its backbone.

Key Digital has developed a driver and a pre-configured GUI template for their Compass Control® system to interface with all Digital Watchdog IP cameras. Compass Control® users will have access to complete video surveillance IP cameras through their Compass Control® app. The module will provide iOS or Android devices with access to live camera streams, audio, and playback controls, while having access to a fully integrated control system with additional video, lighting, climate, shades, and automation controls.

## Module Features:

- > Live stream from all DW IP Cameras
- > Playback control
- > Audio available depending on device model

Compass Control is a registered trademark of Key Digital.

Key Digital is not affiliated, associated, authorized, endorsed by, or in any way officially connected with Digital Watchdog.