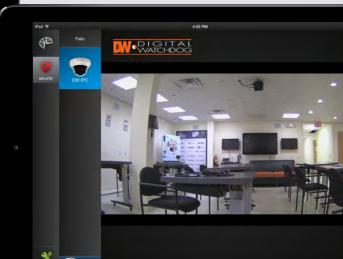

## **Digital Watchdog** Module Now Available on the Compass Control®

DIGITAL WATCHDOG

Digital Watchdog IP Cameras are now compatible with the Compass Control<sup>®</sup> System, the first fully integrated major control system built from the ground up to use iOS & Android devices – as its backbone.

Key Digital has developed a driver and a pre-configured GUI template for their Compass Control® system to interface with all Digital Watchdog IP cameras. Compass Control® users will have access to complete video surveillance IP cameras through their Compass Control® app. The module will provide iOS or Android devices with access to live camera streams, audio, and playback controls, while having access to a fully integrated control system with additional video, lighting, climate, shades, and automation controls.

## Module Features:

- > Live stream from all DW IP Cameras
- > Playback control
- > Audio available depending on device model

Compass Control is a registered trademark of Key Digital.

Key Digital is not affiliated, associated, authorized, endorsed by, or in any way officially connected with Digital Watchdog.