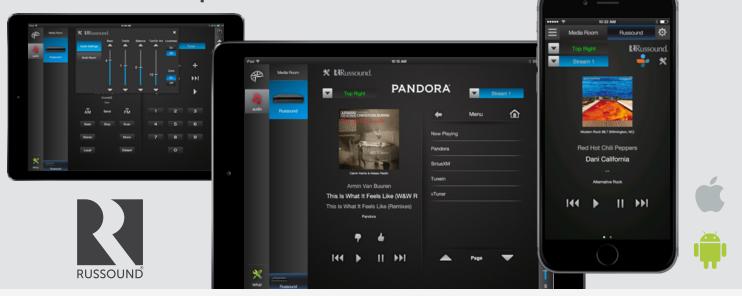

Russound® MCA-66, MCA-88, MCA88X Module Now Available on the Compass Control®

Russound® C-Series products are now compatible with the Compass Control® Pro system, the first fully integrated major control system built from the ground up to use iOS & Android devices – as its backbone.

Key Digital has developed a driver and a pre-configured GUI template for their Compass Control® Pro system to interface with Russound® C-Series Multi-Zone Control Amps and Digital Media Streamers. Compass Control® Pro system gives Russound C-Series users full control of the digital music library streaming to a whole house multi-room audio system, while having an integrated control system with additional video, lighting, climate, security, and automation controls.

## Module Features:

- Custom Driver available with Demo Project
- > Bi-Directional Driver over IP
- > IR Control from MCA-C Controllers
- > Tuner/Media/iPod/Audio Controls
- > Zone Control

Russound is a registered trademark of Russound Inc.. Compass Control is a registered trademark of Key Digital. Key Digital Systems, Inc. is not affiliated, associated, authorized, endorsed by, or in any way officially connected with Russound Inc.

FREE Demo Apps