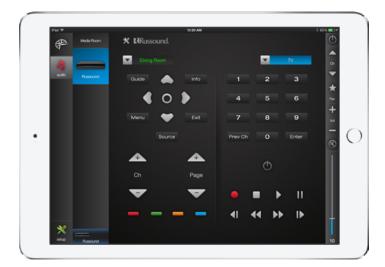

## Module Features:

- Custom Driver available with Demo Project
- > Bi-Directional Driver over IP
- > IR Control from MCA-C Controllers
- > Tuner/Media/iPod/Audio Controls
- > Zone Control

Russound is a registered trademark of Russound Inc.. Compass Control is a registered trademark of Key Digital. Key Digital Systems, Inc. is not affiliated, associated, authorized, endorsed by, or in any way officially connected with Russound Inc.