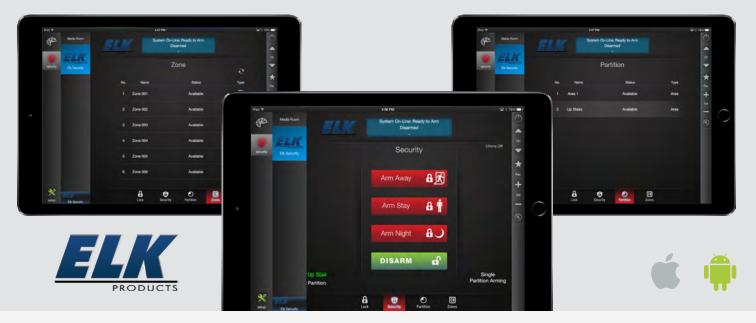

## **ELK Products** M1 Systems Module Available on the Compass Control®

ELK Products' M1 Security & Automation Systems are now compatible with the Compass Control® System, the first fully integrated major control system built from the ground up to use iOS & Android devices – as its backbone.

Key Digital has developed a driver and a pre-configured GUI template for their Compass Control® system to interface with ELK Products' M1 Security and Automation Control Systems. Compass Control® driver and UI provides M1 Gold & M1 EZ8 users with security, fire, door entry control, and energy & task management, while having access to a fully integrated control system with additional video, audio, climate and automation controls.

## Module Features:

- > Bi-Directional Control over RS-232
- > Arming/Disarming
- > System Status of Zones/Partitions

Compass Control is a registered trademark of Key Digital.

Key Digital Systems, Inc. is not affiliated, associated, authorized, endorsed by, or in any way officially connected with ELK Products, Inc.