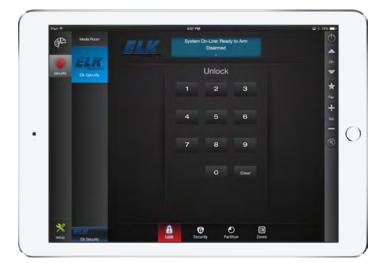

## Module Features:

- > Bi-Directional Control over RS-232
- > Arming/Disarming
- > System Status of Zones/Partitions

Compass Control is a registered trademark of Key Digital.

Key Digital Systems, Inc. is not affiliated, associated, authorized, endorsed by, or in any way officially connected with ELK Products, Inc.