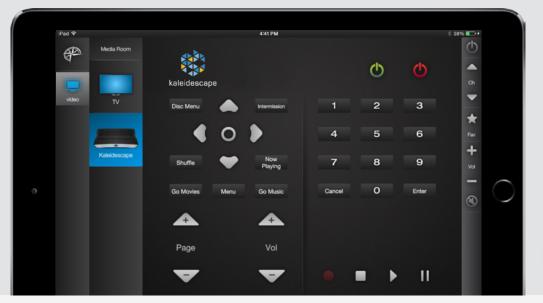

Key Digital has developed a driver and a pre-configured GUI template for their Compass Control® system to interface with Kaleidescape M-Class Products. Compass Control® module enables seamless integration of Kaleidescape products in the Compass Control environment while greatly reducing the installation time for integrators. Module provides system users playback, audio and video controls for all networked players, while having access to a fully integrated control system.

## Module Features:

- > Control over IP
- > Playback Controls
- > Audio/Video Controls

Compass Control is a registered trademark of Key Digital Systems.

Key Digital Systems, Inc. is not affiliated, associated, authorized, endorsed by, or in any way officially connected with Kaleidescape