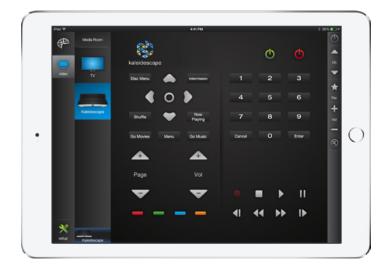

Key Digital has developed a driver and a pre-configured GUI template for their Compass Control® system to interface with Kaleidescape M-Class Products. Compass Control® module enables seamless integration of Kaleidescape products in the Compass Control environment while greatly reducing the installation time for integrators. Module provides system users playback, audio and video controls for all networked players, while having access to a fully integrated control system.

## Module Features:

- > Control over IP
- > Playback Controls
- > Audio/Video Controls

Compass Control is a registered trademark of Key Digital Systems.

Key Digital Systems, Inc. is not affiliated, associated, authorized, endorsed by, or in any way officially connected with Kaleidescape