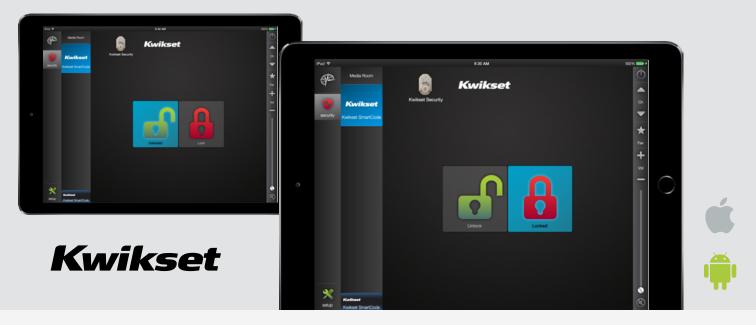

## Kwikset® Electronic Locks Module Available on the Compass Control®

**Kwikset**® Electronic Locks are now compatible with the Compass Control® System, the first fully integrated major control system built from the ground up to use iOS & Android devices – as its backbone.

Key Digital has developed a driver and a pre-configured GUI template for their Compass Control® system to interface with Kwikset® Electronic Locks. Compass Control® users will be able to access controls for their Kwikset Electronic Locks with their Compass Control® app. The module will provide iOS/Android access to RS control, lock/unlock door controls, and status of door locks, while having access to a fully integrated control system with additional video, lighting, climate, security, and automation controls.

## Module Features:

- > Bi-Directional Control over RS-232
- > Lock/Unlock Door Controls
- > Lock/Unlock Door Lock Status available

Compass Control is a registered trademark of Key Digital Systems.

Key Digital Systems, inc. is not affiliated, associated, authorized, endorsed by, or in any way officially connected with MiddleAtlantic