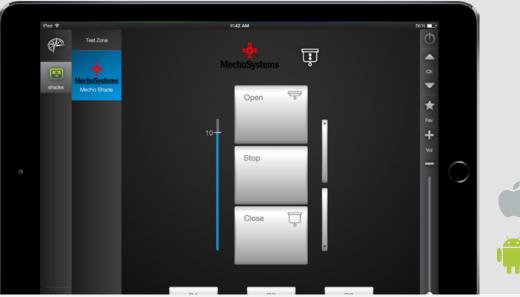

Key Digital has developed a driver and a pre-configured GUI template for their Compass Control® system to interface with MechoShade Shade Systems. Compass Control® module enables seamless integration of MechoShade Shade Systems in the Compass Control environment while greatly reducing the installation time for integrators. Module provides system users with full shade operation functions, while having access to a fully integrated control system with additional video, audio, lighting, climate, and security controls.

## Module Features:

- > Bi-Directional Control of Single Motor Devices via RS-232
- > Full control of Open, Close, Track, Stop, and Presets
- Group Control also available
- > Driver and Module Available