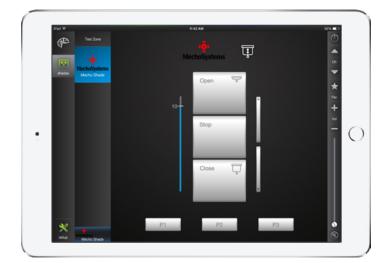

Key Digital has developed a driver and a pre-configured GUI template for their Compass Control® system to interface with MechoShade Shade Systems. Compass Control® module enables seamless integration of MechoShade Shade Systems in the Compass Control environment while greatly reducing the installation time for integrators. Module provides system users with full shade operation functions, while having access to a fully integrated control system with additional video, audio, lighting, climate, and security controls.

## Module Features:

- > Bi-Directional Control of Single Motor Devices via RS-232
- > Full control of Open, Close, Track, Stop, and Presets
- Group Control also available
- > Driver and Module Available