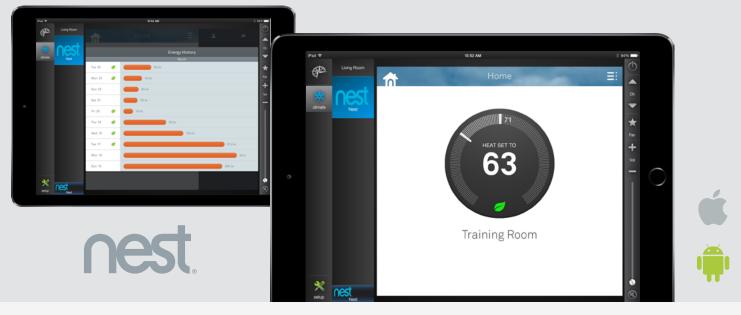

Key Digital's Compass Control<sup>®</sup> system now offers a bi-direcitonal driver for easy integration with NEST<sup>®</sup> Learning Thermostat via its Web App. Compass Control<sup>®</sup> system enables NEST<sup>®</sup> Learning Thermostat users with iOS or Android access to a next generation thermostat, featuring self-learning, and the ability to lower heating and cooling costs, while having an integrated control system under their fingertips with additional video, audio, security, and automation controls.

## Module Features:

- > Full Bi-Directional Control over Web App
- Thermostat mode control, scheduling control, and settings control
- > Nest Thermostat can be controlled via internet

Lifesize trademark of Lifesize Inc.. Compass Control is a registered trademark of Key Digital. Key Digital Systems, Inc. is not affiliated, associated, authorized, endorsed by, or in any way officially connected with Lifesize Inc.