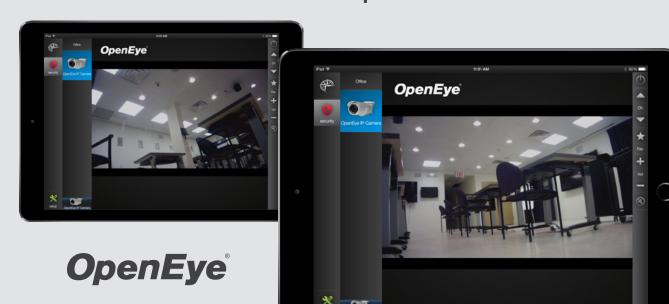

## **OpenEye**<sup>®</sup> IP Cameras Module Available on the Compass Control<sup>®</sup>

**OpenEye®** IP Cameras are now compatible with the Compass Control® System, the first fully integrated major control system built from the ground up to use iOS & Android devices – as its backbone.

Key Digital has developed a driver and a pre-configured GUI template for their Compass Control® system to interface with all OpenEye® IP cameras. Compass Control® users will have access to complete video surveillance IP cameras through their Compass Control® app. The module will provide iOS/Android access to high-resolution OpenEye IP camera streams, audio, and playback controls, while having access to a fully integrated control system with additional video, lighting, climate, shades, and automation controls.

## Module Features:

- > Live stream from all OpenEye IP Cameras
- > Playback control
- > Audio available depending on device model

Compass Control is a registered trademark of Key Digital Systems. OpenEye is a registered trademark of OpenEye.