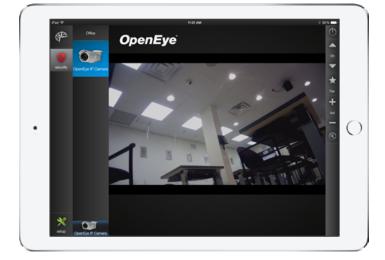

## **OpenEye**<sup>®</sup> IP Cameras Module Available on the Compass Control<sup>®</sup>

**OpenEye®** IP Cameras are now compatible with the Compass Control® System, the first fully integrated major control system built from the ground up to use iOS & Android devices – as its backbone.

Key Digital has developed a driver and a pre-configured GUI template for their Compass Control® system to interface with all OpenEye® IP cameras. Compass Control® users will have access to complete video surveillance IP cameras through their Compass Control® app. The module will provide iOS/Android access to high-resolution OpenEye IP camera streams, audio, and playback controls, while having access to a fully integrated control system with additional video, lighting, climate, shades, and automation controls.

## Module Features:

- > Live stream from all OpenEye IP Cameras
- > Playback control
- > Audio available depending on device model

Compass Control is a registered trademark of Key Digital Systems. OpenEye is a registered trademark of OpenEye.