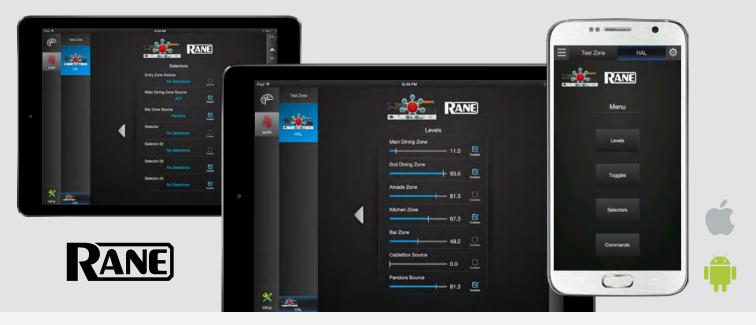

## Rane HAL Series Module Now Available on the Compass Control®

Rane HAL Series DSPs are now compatible with the Compass Control<sup>®</sup> System, the first fully integrated major control system built from the ground up to use iOS & Android devices – as its backbone.

Key Digital has developed a driver and pre-configured GUI template for their Compass Control® system to interface with Rane HAL Series DSPs. Compass Control® users can use the Rane HAL Series with just a touch of a button. The Rane HAL Series driver will allow for Bi-Directional Communication over IP and control of Levels, Toggles, Selectors, and Commands. It is an all-in-one control module: simply add the IP address and it is ready for control — no extra set up required. All while having access to a fully integrated control system with additional video, lighting, climate, security, and automation controls.

## Module Features:

- > Bi-Directional Communication over IP
- > Control of Levels, Toggles, Selectors, and Commands
- > All in one IP control module

Compass Control is a registered trademark of Key Digital.