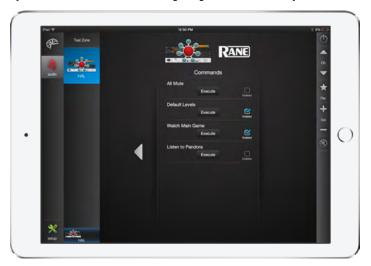

Key Digital has developed a driver and pre-configured GUI template for their Compass Control® system to interface with Rane HAL Series DSPs. Compass Control® users can use the Rane HAL Series with just a touch of a button. The Rane HAL Series driver will allow for Bi-Directional Communication over IP and control of Levels, Toggles, Selectors, and Commands. It is an all-in-one control module: simply add the IP address and it is ready for control — no extra set up required. All while having access to a fully integrated control system with additional video, lighting, climate, security, and automation controls.

## Module Features:

- > Bi-Directional Communication over IP
- > Control of Levels, Toggles, Selectors, and Commands
- > All in one IP control module

Compass Control is a registered trademark of Key Digital.