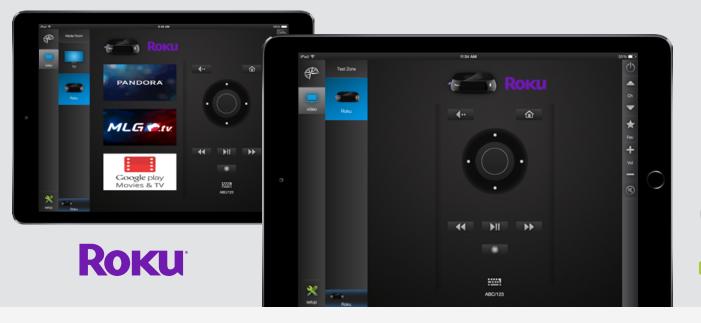

## **Roku**<sup>®</sup> Streaming Players Module Available on the Compass Control<sup>®</sup>

Key Digital<sup>®</sup> has developed a driver and a pre-configured, rigorously tested GUI template for the Compass Control<sup>®</sup> system to interface with all Roku<sup>®</sup> Streaming Players. Compass Control<sup>®</sup> system provides Roku<sup>®</sup> users with full remote control over all Roku players via elegant, customized iOS/Android interface, while having an integrated control system under their fingertips with additional video, lighting, climate, security, and automation controls.

## Module Features:

- > Bi-Directional Control over IP
- > Full Remote Control over all Roku players
- > Full QWERTY Keyboard
- > Channels auto populate on Compass App for quick access

Roku is a registered trademark of Roku, Inc. Compass Control is a registered trademark of Key Digital Systems.