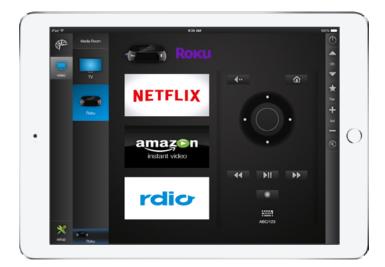

## **Roku**<sup>®</sup> Streaming Players Module Available on the Compass Control<sup>®</sup>

Key Digital<sup>®</sup> has developed a driver and a pre-configured, rigorously tested GUI template for the Compass Control<sup>®</sup> system to interface with all Roku<sup>®</sup> Streaming Players. Compass Control<sup>®</sup> system provides Roku<sup>®</sup> users with full remote control over all Roku players via elegant, customized iOS/Android interface, while having an integrated control system under their fingertips with additional video, lighting, climate, security, and automation controls.

## Module Features:

- > Bi-Directional Control over IP
- > Full Remote Control over all Roku players
- > Full QWERTY Keyboard
- > Channels auto populate on Compass App for quick access

Roku is a registered trademark of Roku, Inc. Compass Control is a registered trademark of Key Digital Systems.