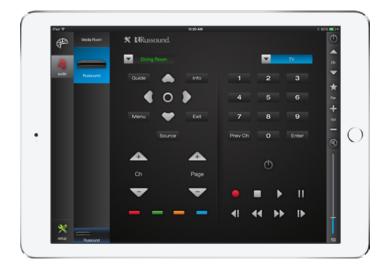

## Module Features:

- > Custom Driver available with Demo Project
- > Bi-Directional Driver over IP
- > IR Control from MCA-C Controllers
- > Tuner/Media/iPod/Audio Controls
- > Zone Control

Russound is a registered trademark of Russound Inc.. Compass Control is a registered trademark of Key Digital. Key Digital Systems, Inc. is not affiliated, associated, authorized, endorsed by, or in any way officially connected with Russound Inc.