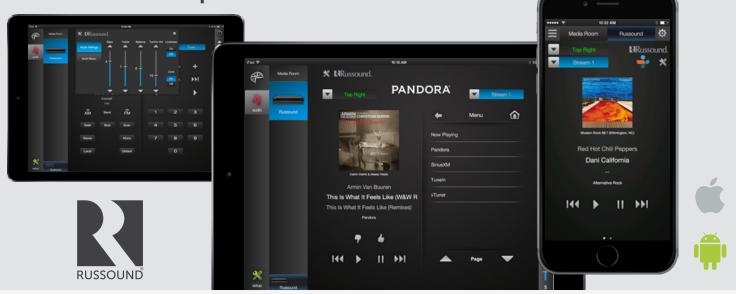

Russound® MCA-66, MCA-88, MCA88CX Module Now Available on the Compass Control®

Russound® C-Series products are now compatible with the Compass Control® Pro system, the first fully integrated major control system built from the ground up to use iOS & Android devices – as its backbone.

Key Digital has developed a driver and a pre-configured GUI template for their Compass Control® Pro system to interface with Russound® C-Series Multi-Zone Control Amps and Digital Media Streamers. Compass Control® Pro system gives Russound C-Series users full control of the digital music library streaming to a whole house multi-room audio system, while having an integrated control system with additional video, lighting, climate, security, and automation controls.

## Module Features:

- > Custom Driver available with Demo Project
- > Bi-Directional Driver over IP
- > IR Control from MCA-C Controllers
- > Tuner/Media/iPod/Audio Controls
- > Zone Control

Russound is a registered trademark of Russound Inc.. Compass Control is a registered trademark of Key Digital. Key Digital Systems, Inc. is not affiliated, associated, authorized, endorsed by, or in any way officially connected with Russound Inc.