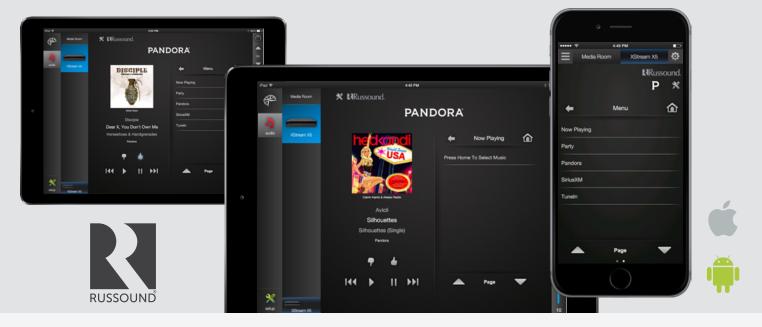

## Russound® X-Stream X5 Module Available on the Compass Control®

Russound® X-Stream X5 products are now compatible with the Compass Control® Pro system, the first fully integrated major control system built from the ground up to use iOS & Android devices – as its backbone.

Key Digital has developed a driver and a pre-configured GUI template for their Compass Control® Pro system to interface with Russound® X-Stream X5 Audio System. Compass Control® Pro system gives Russound X-Zone users full control of the multi-room digital audio streaming audio system, while having an integrated control system with additional video, lighting, climate, security, and automation controls.

## Module Features:

- > Bi-Directional Driver over IP
- > Media Server Controls
- > Zone Control
- > EQ Controls

Russound is a registered trademark of Russound Inc.. Compass Control is a registered trademark of Key Digital. Key Digital Systems, Inc. is not affiliated, associated, authorized, endorsed by, or in any way officially connected with Russound Inc.