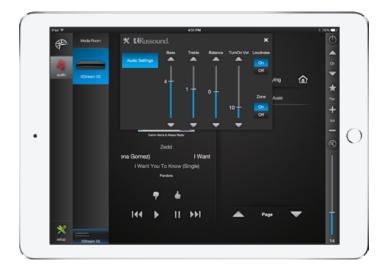

## Module Features:

- > Bi-Directional Driver over IP
- > Media Server Controls
- > Zone Control
- > EQ Controls

Russound is a registered trademark of Russound Inc.. Compass Control is a registered trademark of Key Digital. Key Digital Systems, Inc. is not affiliated, associated, authorized, endorsed by, or in any way officially connected with Russound Inc.