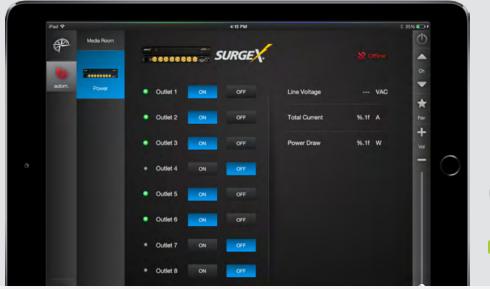

Key Digital has developed a driver and a pre-configured GUI template for their Compass Control® system to interface with SurgeX Axess Elite System. Compass Control® module enables seamless integration of Axess Elite in the Compass Control environment while greatly reducing the installation time for integrators. Module provides system users outlet-level control, monitoring and management of a system's energy and power usage with additional temperature, voltage, and current draw measurements, while having access to a fully integrated control system with additional video, audio, lighting, climate, security, and automation controls.

## Module Features:

- > Bi-Directional Control of Smart IP Power Management Systems
- > Driver and Module available
- > Outlet Control

SurgeX is a registered trademark of SurgeX / Electronic Systems Protection, Inc. Compass Control is a registered trademark of Key Digital.