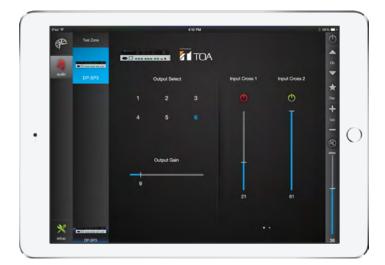

Key Digital has developed a driver and a pre-configured GUI template for their Compass Control® system to interface with TOA DP-SP3 Digital Processor and DP-K1 Modular Digital Processor. Compass Control® module will allow for IP control, preset control, attenuation control, and mixing control (DP-SP3 model only), while having an integrated control system under their fingertips with additional video, lighting, climate, security, and automation controls.

## Module Features:

- > Full Bi-directional Driver. Controlled via IP
- > Driver/Module Available for DP-SP3 and DP-K1
- > Preset Control
- > Attenuation Control
- > Mixing Control (DP-SP3 Model Only)

Compass Control is a registered trademark of Key Digital.