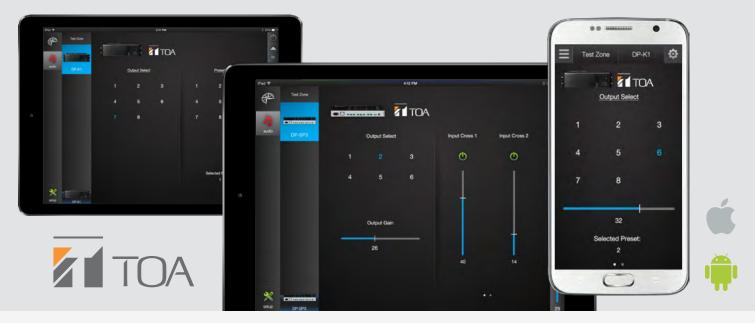

## **TOA** Digital Processors Module Available on the Compass Control®

TOA Electronics DP-SP3 & DP-K1 Digital Processors are now compatible with the Compass Control® System, the first fully integrated major control system built from the ground up to use iOS & Android devices – as its backbone.

Key Digital has developed a driver and a pre-configured GUI template for their Compass Control® system to interface with TOA DP-SP3 Digital Processor and DP-K1 Modular Digital Processor. Compass Control® module will allow for IP control, preset control, attenuation control, and mixing control (DP-SP3 model only), while having an integrated control system under their fingertips with additional video, lighting, climate, security, and automation controls.

## Module Features:

- > Full Bi-directional Driver. Controlled via IP
- > Driver/Module Available for DP-SP3 and DP-K1
- > Preset Control
- > Attenuation Control
- > Mixing Control (DP-SP3 Model Only)

Compass Control is a registered trademark of Key Digital.