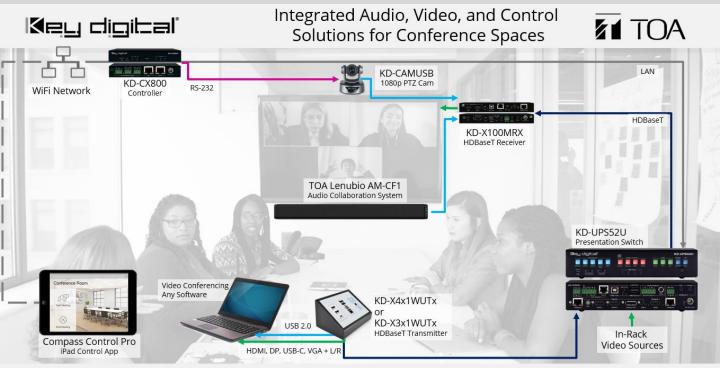

# HDBaseT Consolidation & 100m Extension of Audio, Video, USB

Products shown: TOA Lenubio, Key Digital KD-X4x1WUTx / KD-X3x1WUTx, KD-X100MRx, KD-CamUSB, KD-CX800, KD-ProCL1

System Delivery: Connect laptop USB and AV to present and provide remote participants an HD 1080p professional auto-PTZ controlled view of the conference space while speaking with each other just as they would in normal conversation thanks to the integrated array mic and soundbar.

# Kit 4 / Best 2 HDBaseT Consolidation & 100m Extension of Audio, Video, USB with in-rack connectivity

Products shown: TOA Lenubio, Key Digital KD-X4x1WUTx / KD-X3x1WUTx, KD-UPS52U, KD-X100MRx, KD-CamUSB, KD-CX800, KD-ProCL1

System Delivery: Connect laptop USB and AV to present and provide remote participants an HD 1080p professional auto-PTZ controlled view of the conference space while speaking with each other just as they would in normal conversation thanks to the integrated array mic and soundbar.