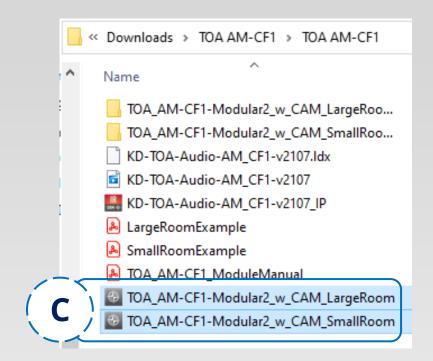

A. Download the module B. Study the module manual C. View programming example video