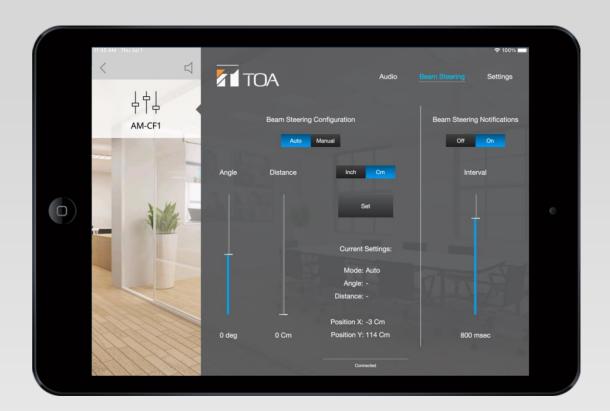

#### KD-CX800 Master Controller

B. Install KD-CX800 and apply IP settings using <u>KDMS Pro</u>. Connect RS-232 to control KD-CamUSB

C. Install TOA Lenubio AM-CF1 using web browser UI.
Default IP: 192.168.14.1

#### Program using Modular v2.0 method

- D. Update Beam steering status variables as instructed in module manual.
- E. (Optional) Program additional devices in your Conference Space