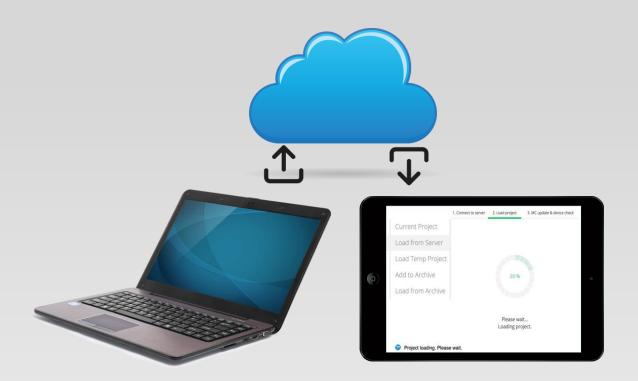

# **Option 2:** Program using Modular v2.0 method

F. Load Compass project to server, download to iPad, and control!