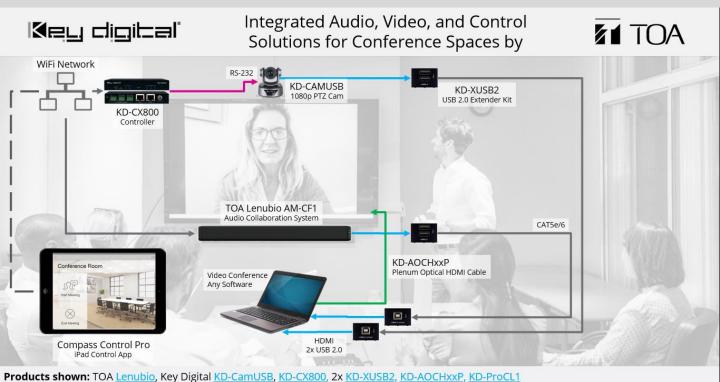

# HDBaseT Consolidation & 100m Extension of Audio, Video, USB

Products shown: TOA Lenubio, Key Digital KD-X4x1WUTx / KD-X3x1WUTx, KD-X100MRx, KD-CamUSB, KD-CX800, KD-ProCL1

System Delivery: Connect laptop USB and AV to present and provide remote participants an HD 1080p professional auto-PTZ controlled view of the conference space while speaking with each other just as they would in normal conversation thanks to the integrated array mic and soundbar.