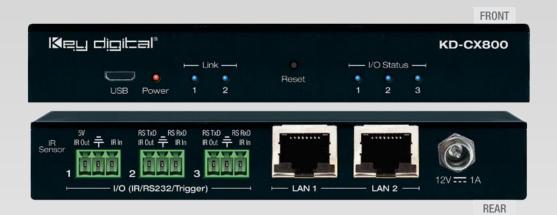

#### KD-CX800 Master Controller

B. Install KD-CX800 and apply IP settings using <u>KDMS Pro</u>. Connect RS-232 to control KD-CamUSB

C. Install TOA Lenubio AM-CF1 using web browser UI.
Default IP: 192.168.14.1