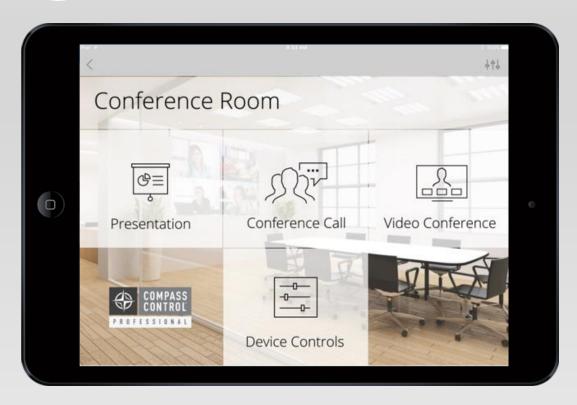

# **Option 2:** Program using Modular v2.0 method

C. Begin with pre-programmed template for Small (ex Huddle Space) or Large room (ex Conference Room)