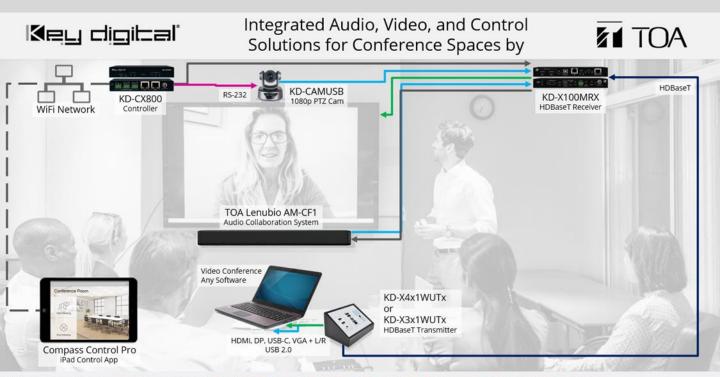

# Kit 4 / Best 2 HDBaseT Consolidation & 100m Extension of Audio, Video, USB with in-rack connectivity

Products shown: TOA Lenubio, Key Digital KD-X4x1WUTx / KD-X3x1WUTx, KD-UPS52U, KD-X100MRx, KD-CamUSB, KD-CX800, KD-ProCL1

System Delivery: Connect laptop USB and AV to present and provide remote participants an HD 1080p professional auto-PTZ controlled view of the conference space while speaking with each other just as they would in normal conversation thanks to the integrated array mic and soundbar.