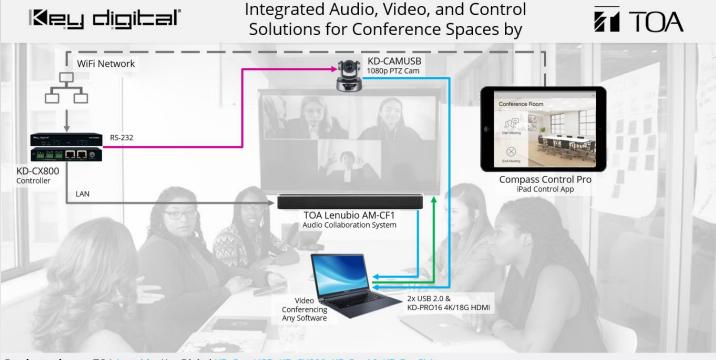

#### **Kit 1 / Good** ≤ 5m / 16ft USB & HDMI cable length from Display

Products shown: TOA Lenubio, Key Digital KD-CamUSB, KD-CX800, KD-Pro16, KD-ProCL1

System Delivery: Connect laptop USB & HDMI to present and provide remote participants an HD 1080p professional auto-PTZ controlled view of

with a single USB. Use Kit 3 or 4 for single USB connectivity to laptop.

the conference space while speaking with each other just as you would in normal conversation thanks to the integrated array mic and soundbar.

Note: Dual USB connectivity depicted because some PCs with Intel Core processors have reported video flicker while connected to system