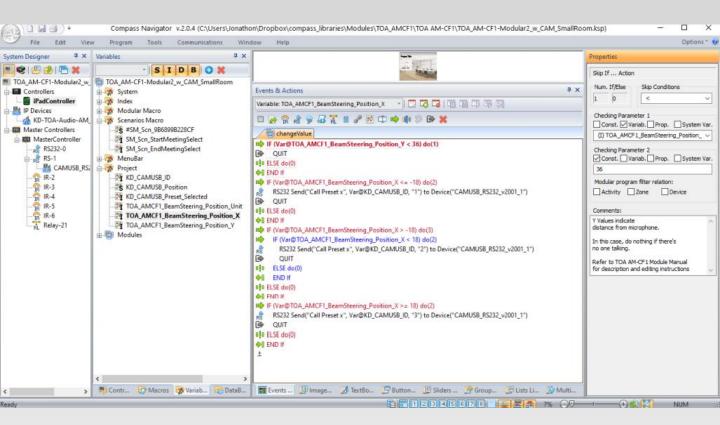

#### Program using Modular v2.0 method

- D. Update Beam steering status variables as instructed in module manual.
- E. (Optional) Program additional devices in your Conference Space