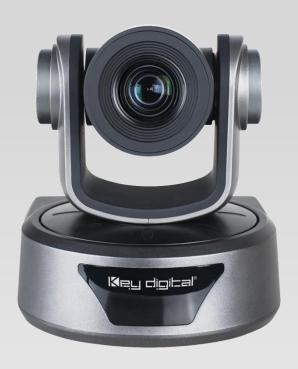

### KD-CAMUSB 1080p PTZ Conferencing Camera

## A. Install KD-CamUSB according to Quick Setup Guide & Operation Manual