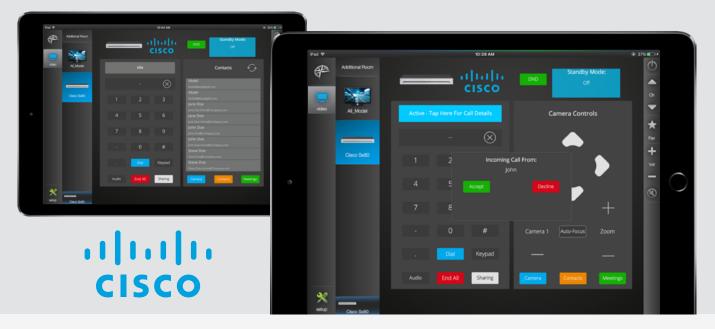

## **Cisco** TelePresence SX80 Module Available on Compass Control® Pro

**Cisco** TelePresence SX80 Codec is now integrated with the Compass Control® Pro System, the first fully integrated major control system built from the ground up to use iOS devices – as its backbone.

Key Digital® has developed a driver and a pre-configured GUI template for the Compass Control® Pro system to interface with Cisco TelePresence SX80 Codec. Compass Control® Pro system provides SX80 users with ultimate video collaboration experience an elegant interface, while having an integrated control system under their fingertips with additional video, lighting, climate, security, and automation controls.

## Module Features:

Bi-directional Feedback

- > End Point Audio Level, Mute
- > Microphone Mute
- > Presentation
- > Call Dialing, Answer & Reject
- Standby Mode
- > DND Mode
- Meetings
- Contacts

Compass Control is a registered trademark of Key Digital.