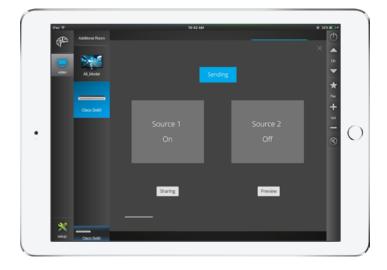

## Module Features:

Bi-directional Feedback

- > End Point Audio Level, Mute
- > Microphone Mute
- > Presentation
- > Call Dialing, Answer & Reject
- Standby Mode
- > DND Mode
- Meetings
- Contacts

Compass Control is a registered trademark of Key Digital.