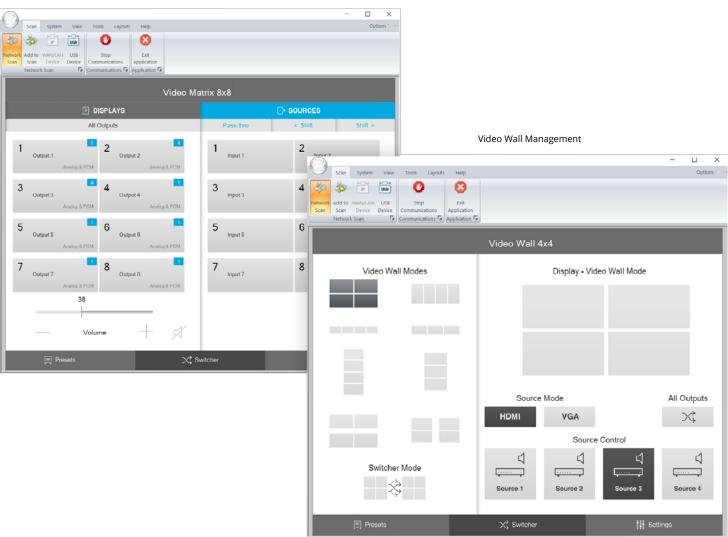

# Key Digital<sup>®</sup> Management Software<sup>™</sup> (KDMS<sup>™</sup>)

Key Digital networked unit management PC software - For End-Users

#### KEY FEATURES

- > PC software
- > Signal management tool increases efficiency of AV/IT professionals
- > Supports multiple Key Digital units / systems on same network
- > User-friendly control GUI for compatible Key Digital systems

- > Manage video and audio routing, volume levels, video walls and more:
  - » Enterprise AV<sup>™</sup> over IP System
  - » HDMI and HDBaseT matrix switchers
  - » Audio matrix switchers
  - » Presentation switchers
  - » Video wall processors
  - » Multi-viewers