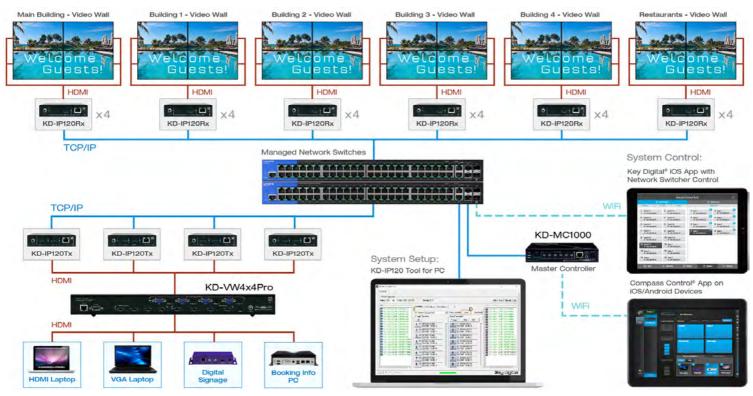

#### System Design: Large Resort Digital Signage System

#### Enterprise AV - HD Over IP